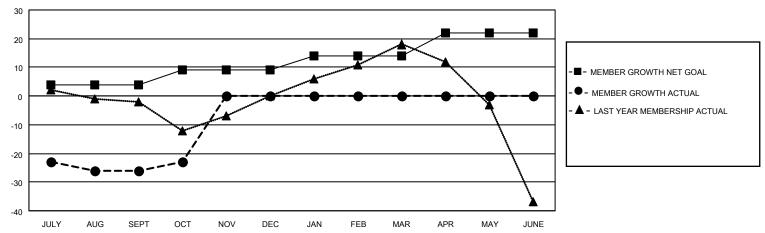

### GOALS AND ACTUAL MEMBERS CUMULATIVE

| DROPPED CLUBS: 0          |    | 11 CLUBS OF 41 ADDED 1 OR MORE NEW MEMBERS | GENDER DISTRIBUTION             |              |     |
|---------------------------|----|--------------------------------------------|---------------------------------|--------------|-----|
|                           |    | I NEW MEMBERS                              | MALE                            | 492 (56.88%) |     |
|                           |    |                                            | FEMALE                          | 373 (43.12%) |     |
| DROPPED MEMBERS           |    |                                            |                                 |              |     |
| DECEASED                  | 2  | CLICK HERE FOR CUMULATIVE                  | TOTAL FAMILY UNIT MEMBERS       |              | 242 |
| CLUB CANCELLED 0 OTHER 44 |    | MEMBERSHIP DATA                            | FAMILY MEMBERS PAYING HALF DUES |              | 400 |
|                           |    |                                            |                                 |              | 123 |
| TOTAL                     | 46 |                                            |                                 |              |     |